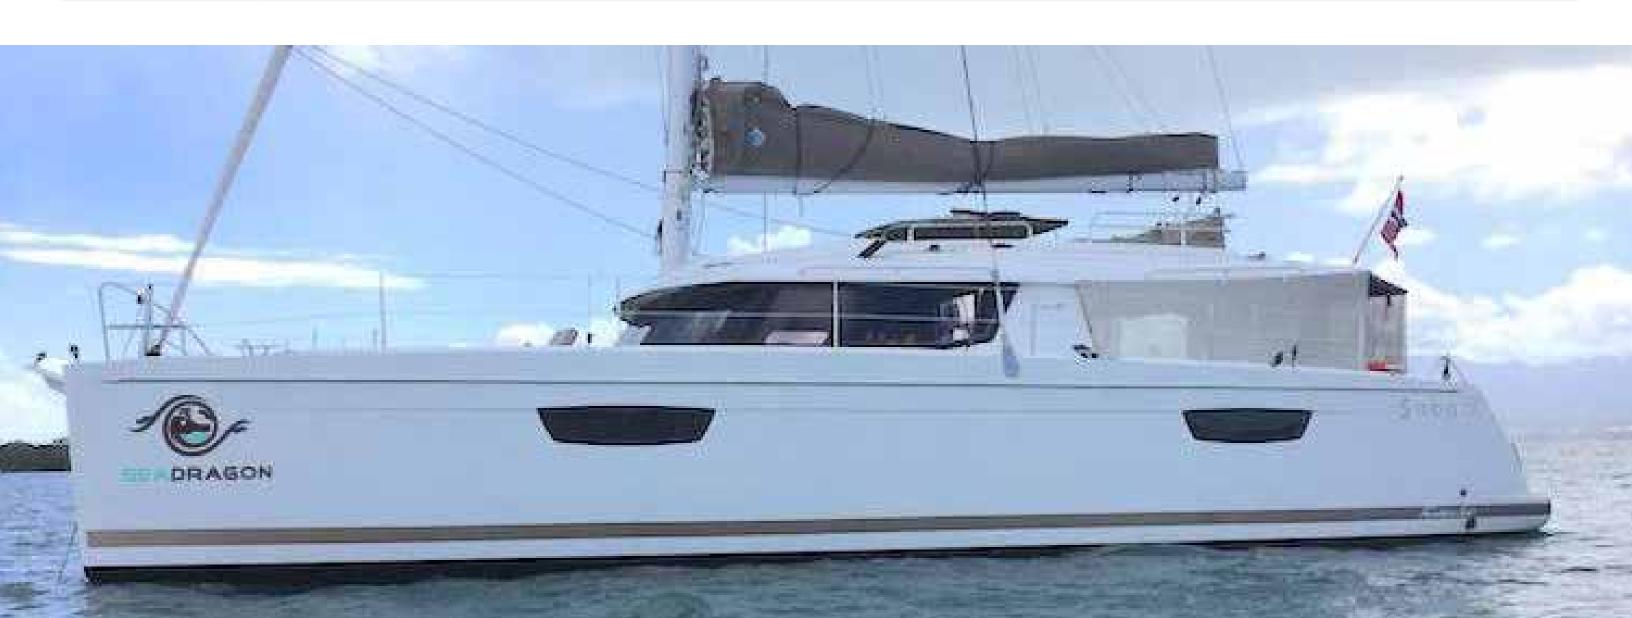

LENGTH: 50 FEET BUILDER: FOUNTAINE PAJOT YEAR BUILT: 2017 CREW: 2 CABINS: 3 GUEST: 6 QUEEN: 3

## SEA DRAGON

Nothing says luxury vacation like a new Fountaine Pajot Saba 50. S/V Sea Dragon is the perfect blend of style, class, comfort, and adventure. Featuring a flybridge with ample space to lounge and sunbathe as well as two cushioned seating areas on the foredeck, guests will never be more relaxed. The expansive cockpit includes sun shades and extra seating in addition to the dining table. Inside opens to a bright salon and indoor dining area and large galley.