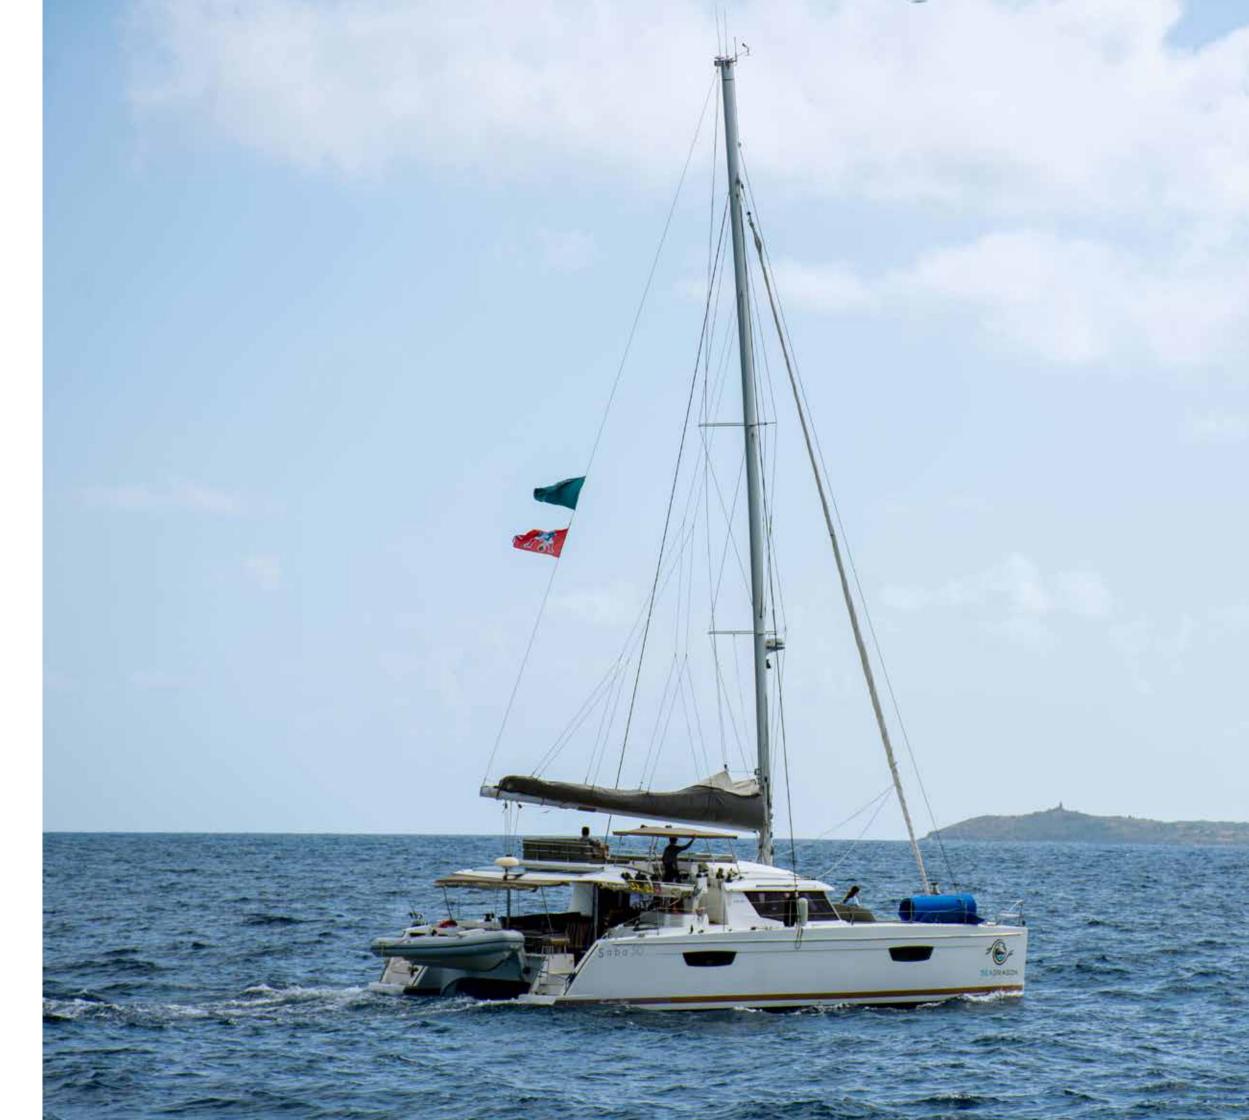

## SEA DRAGON

Nothing says luxury vacation like a new Fountaine Pajot Saba 50. S/V Sea Dragon is the perfect blend of style, class, comfort, and adventure. Featuring a flybridge with ample space to lounge and sunbathe as well as two cushioned seating areas on the foredeck, guests will never be more relaxed. The expansive cockpit includes sun shades and extra seating in addition to the dining table. Inside opens to a bright salon and indoor dining area and large galley.