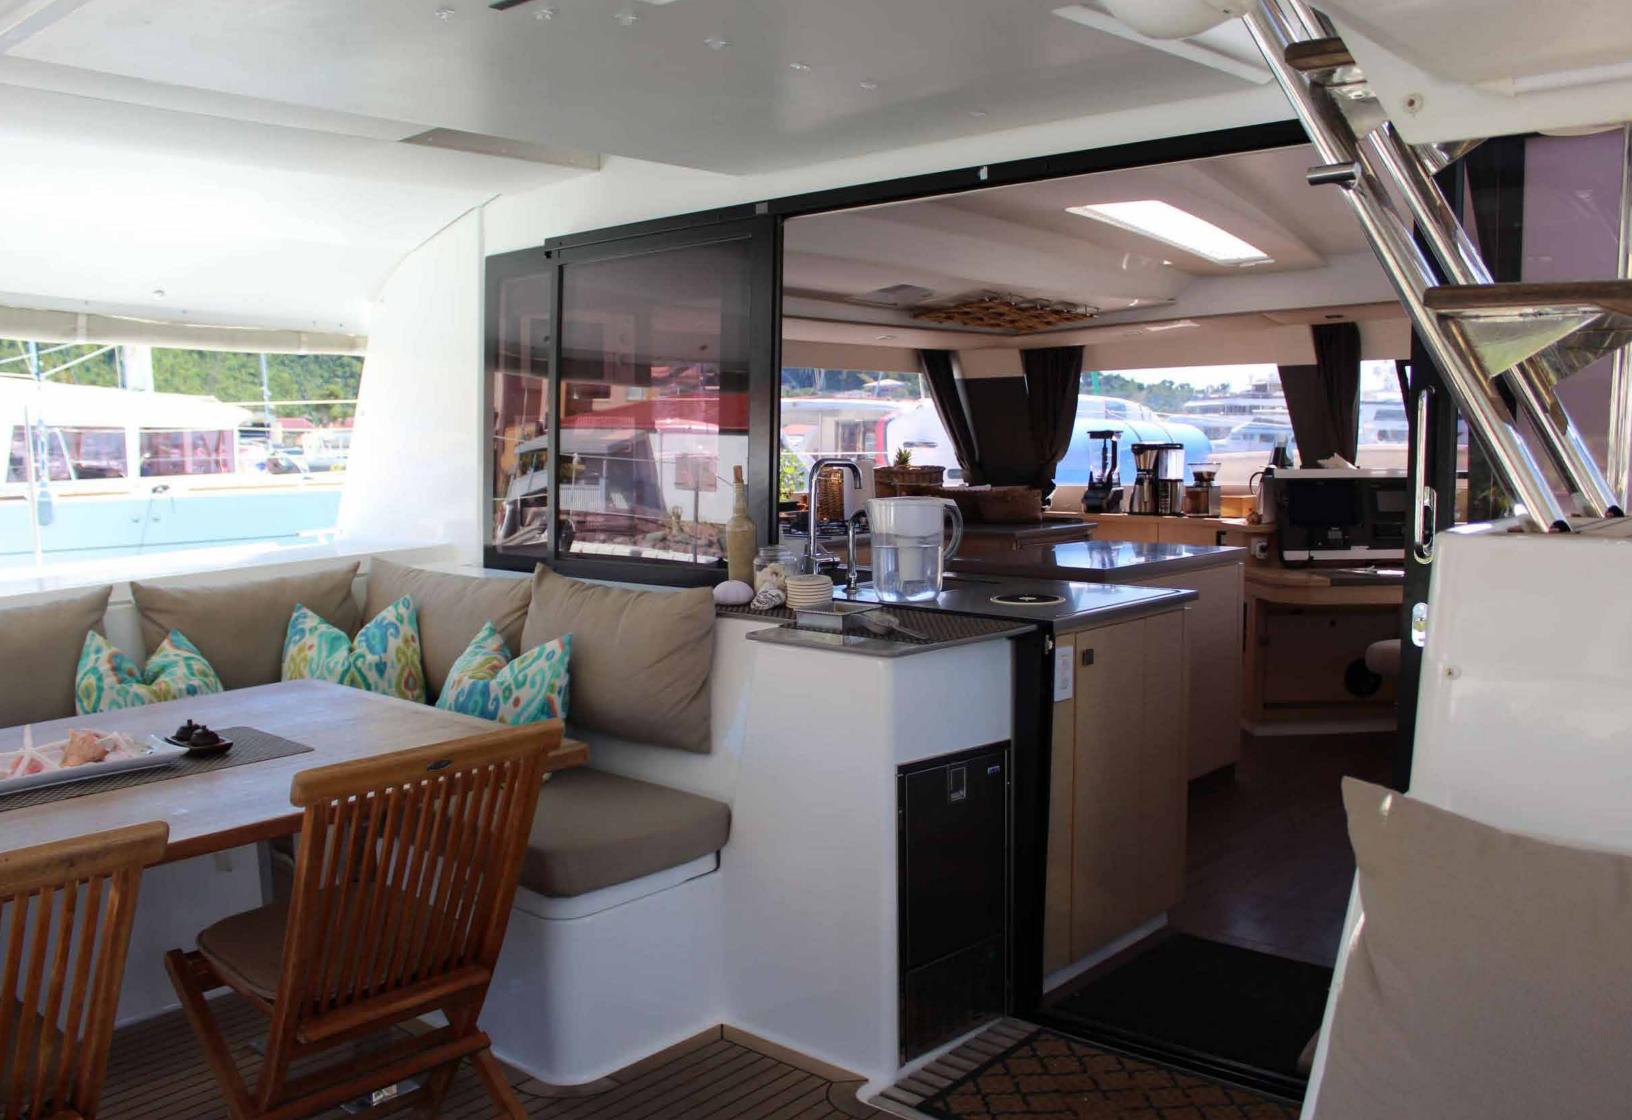

## SEA DRAGON

Nothing says luxury vacation like a new Fountaine Pajot Saba 50. S/V Sea Dragon is the perfect blend of style, class, comfort, and adventure. Featuring a flybridge with ample space to lounge and sunbathe as well as two cushioned seating areas on the foredeck, guests will never be more relaxed. The expansive cockpit includes sun shades and extra seating in addition to the dining table. Inside opens to a bright salon and indoor dining area and large galley.