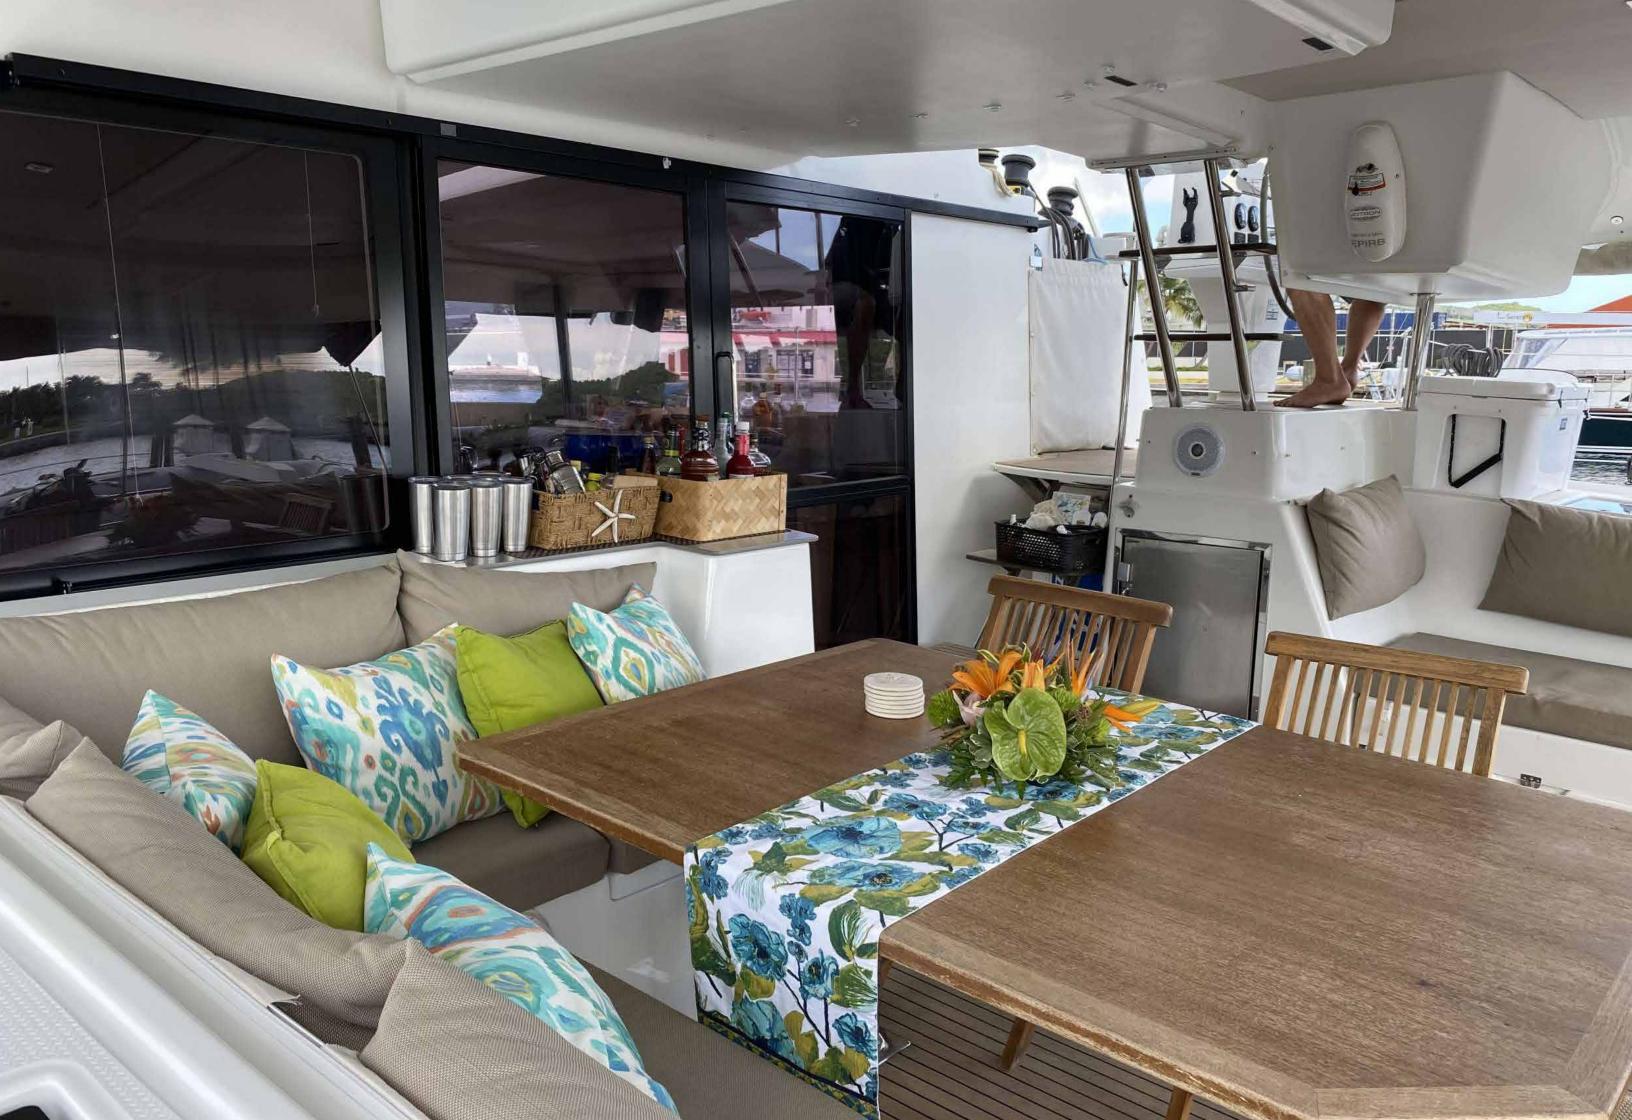

## SEA DRAGON

Nothing says luxury vacation like a new Fountaine Pajot Saba 50. S/V Sea Dragon is the perfect blend of style, class, comfort, and adventure. Featuring a flybridge with ample space to lounge and sunbathe as well as two cushioned seating areas on the foredeck, guests will never be more relaxed. The expansive cockpit includes sun shades and extra seating in addition to the dining table. Inside opens to a bright salon and indoor dining area and large galley.