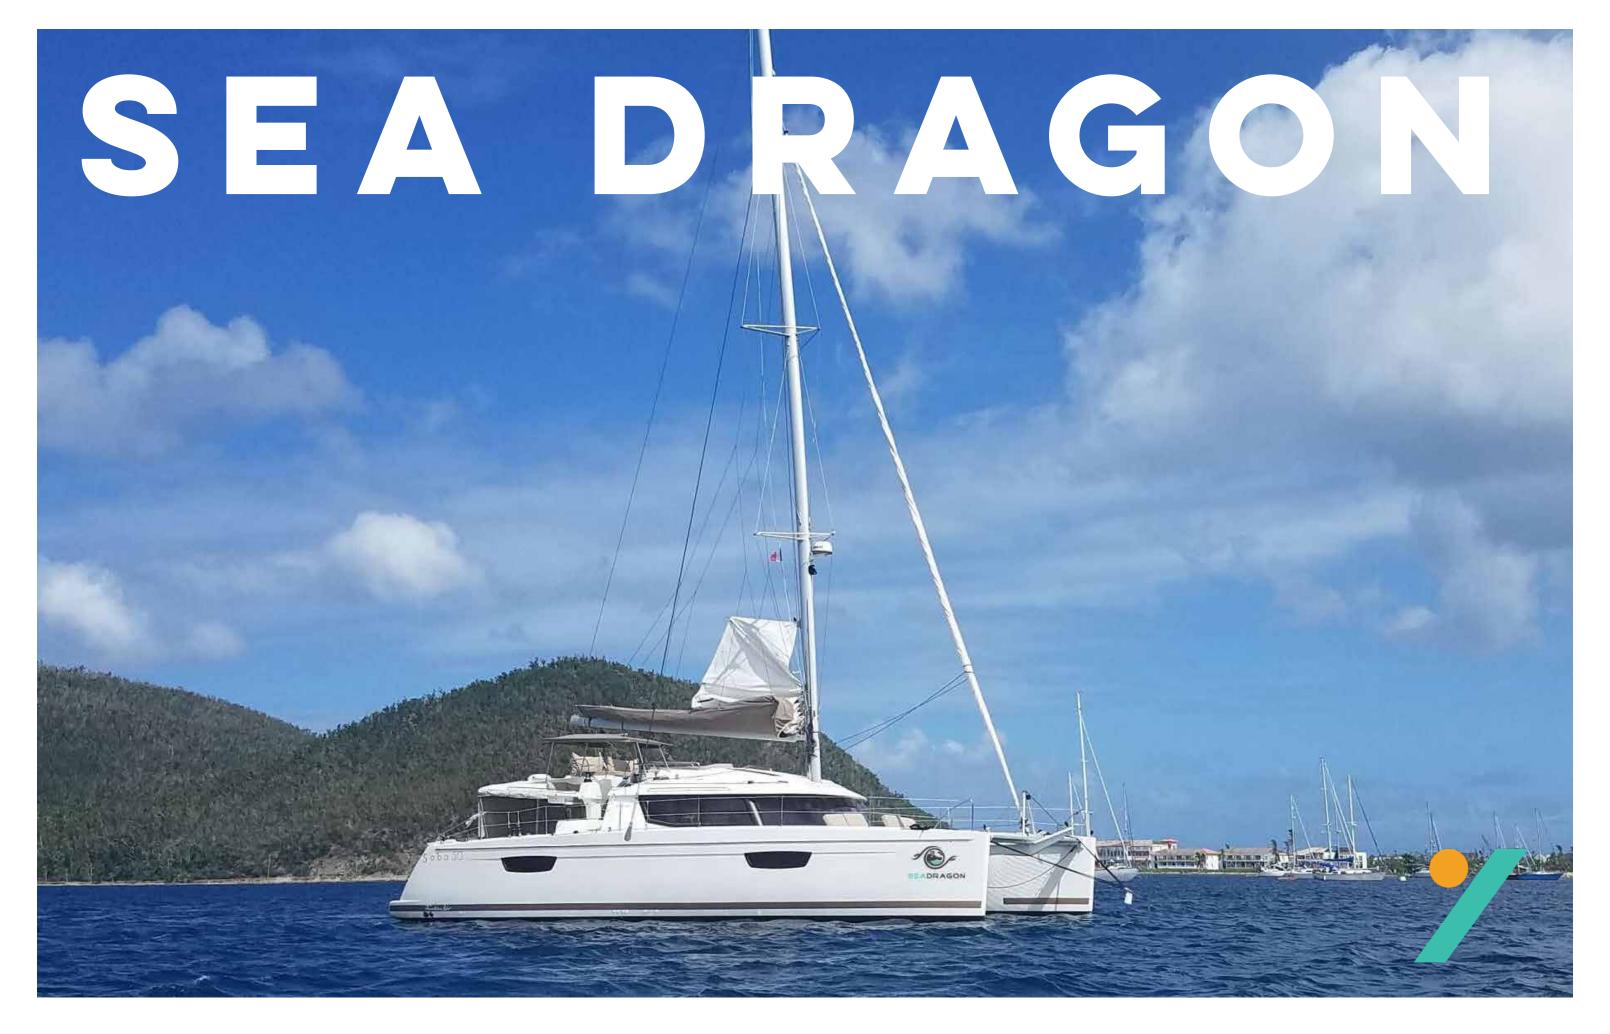

LENGTH: 50 FEET BUILDER: FOUNTAINE PAJOT YEAR BUILT: 2017 CREW: 2 CABINS: 3 GUEST: 6 QUEEN: 3

## SEA DRAGON

Nothing says luxury vacation like a new Fountaine Pajot Saba 50. S/V Sea Dragon is the perfect blend of style, class, comfort, and adventure. Featuring a flybridge with ample space to lounge and sunbathe as well as two cushioned seating areas on the foredeck, guests will never be more relaxed. The expansive cockpit includes sun shades and extra seating in addition to the dining table. Inside opens to a bright salon and indoor dining area and large galley.