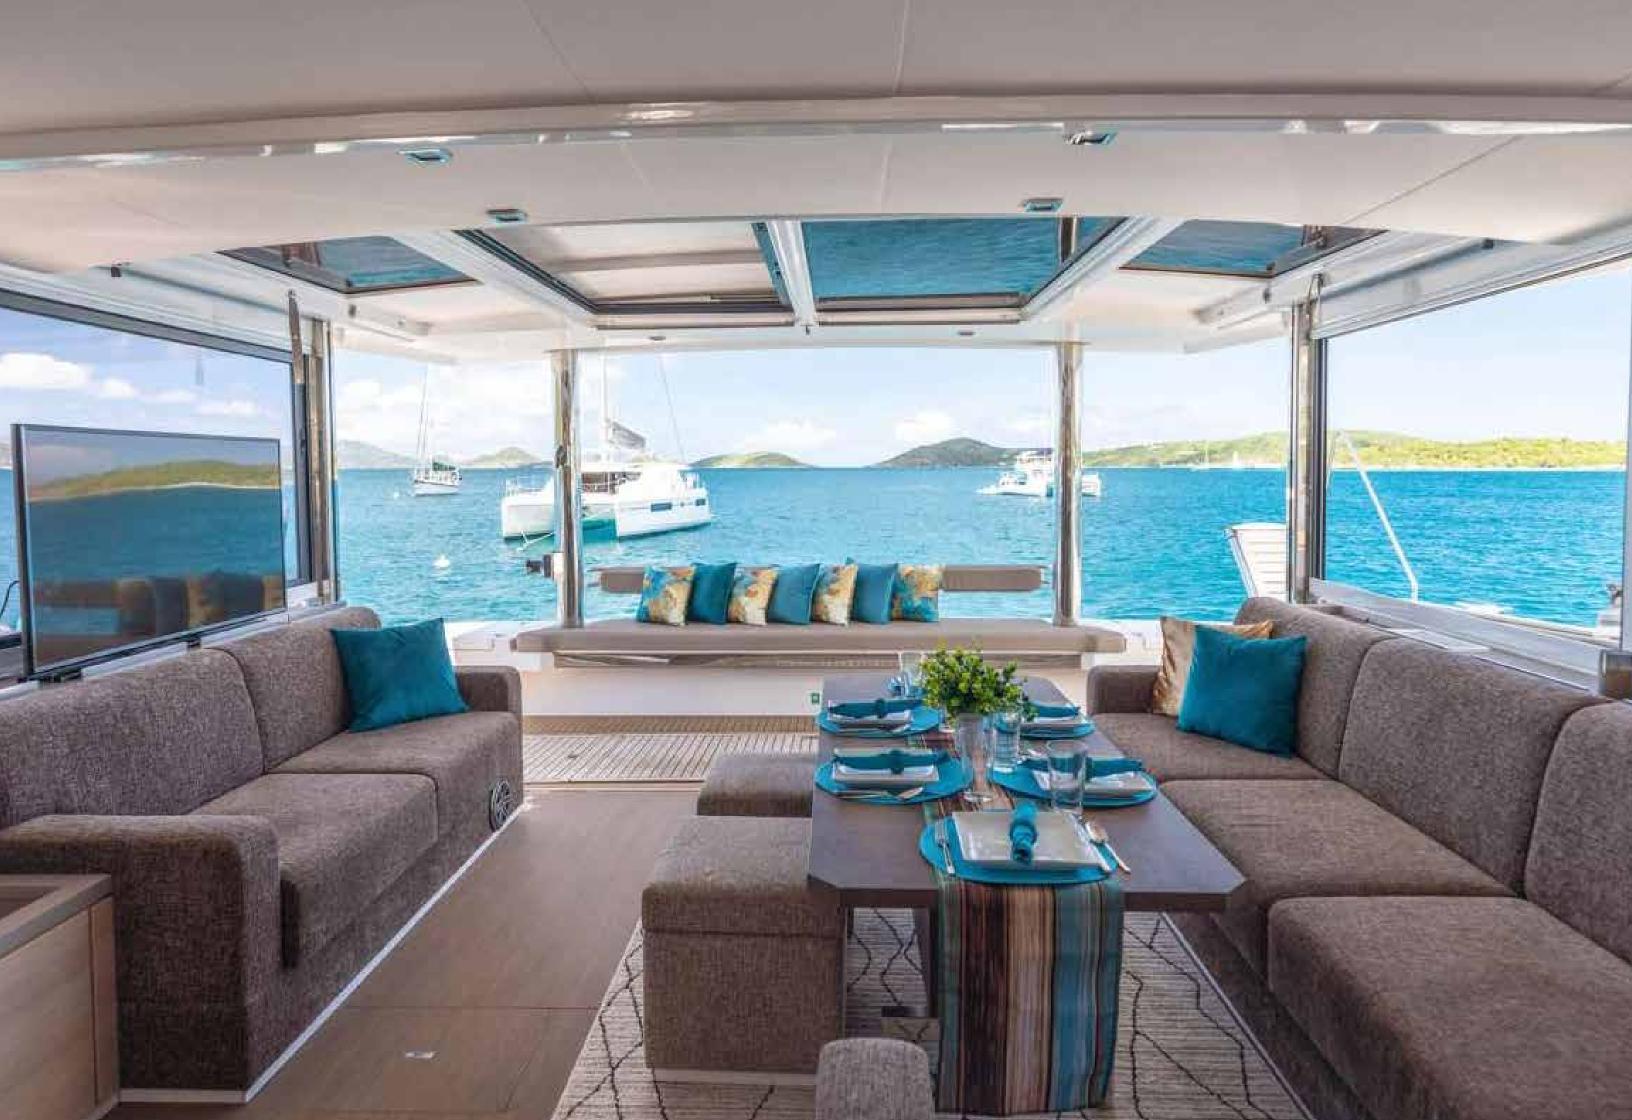

## GALAXSEA

Galaxsea is your ultimate panoramic charter option! She is characterized by completely open spaces. Boasting clean cut interior design and large, luxury social areas. Providing a large tilt-and-turn door and sliding windows for a never ending grand vision on the ocean. Galaxsea promises a 5-star luxury charter yacht that is modern and eminently stylish!