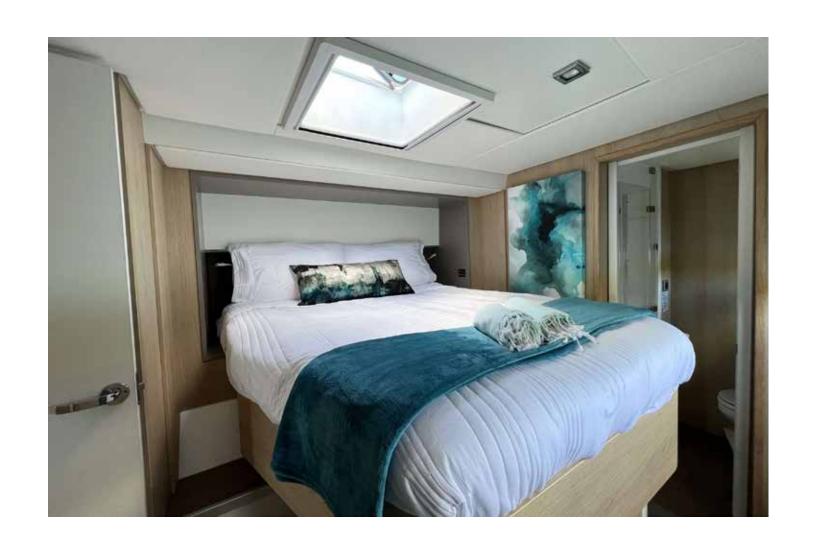

LENGTH: 54 FEET BUILDER: BALI CATAMARANS YEAR BUILT: 2019 CREW: 2 CABINS: 4 GUEST: 8 QUEEN: 4

## GALAXSEA

Galaxsea is your ultimate panoramic charter option! She is characterized by completely open spaces. Boasting clean cut interior design and large, luxury social areas. Providing a large tilt-and-turn door and sliding windows for a never ending grand vision on the ocean. Galaxsea promises a 5-star luxury charter yacht that is modern and eminently stylish!