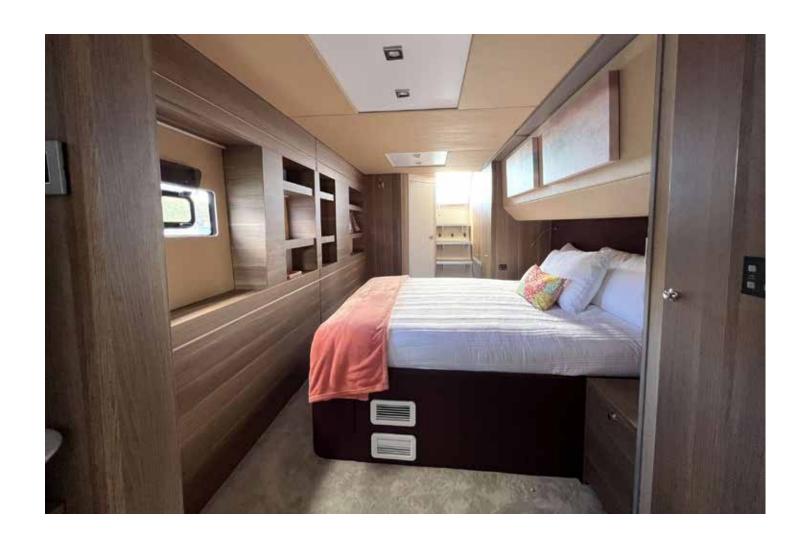

LENGTH: 54 FEET BUILDER: BALI CATAMARANS YEAR BUILT: 2019 CREW: 2 CABINS: 4 GUEST: 8 QUEEN: 4

## GALAXSEA

Galaxsea is your ultimate panoramic charter option! She is characterized by completely open spaces. Boasting clean cut interior design and large, luxury social areas. Providing a large tilt-and-turn door and sliding windows for a never ending grand vision on the ocean. Galaxsea promises a 5-star luxury charter yacht that is modern and eminently stylish!