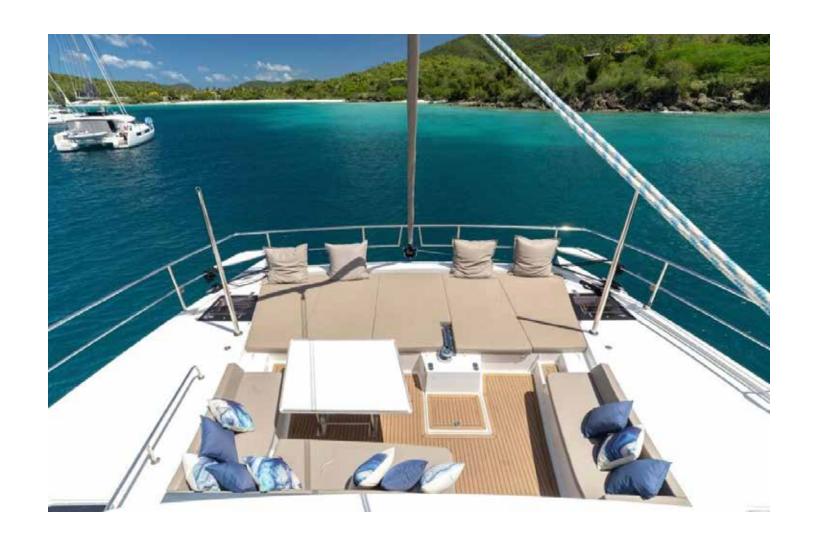

## GALAXSEA

Galaxsea is your ultimate panoramic charter option! She is characterized by completely open spaces. Boasting clean cut interior design and large, luxury social areas. Providing a large tilt-and-turn door and sliding windows for a never ending grand vision on the ocean. Galaxsea promises a 5-star luxury charter yacht that is modern and eminently stylish!