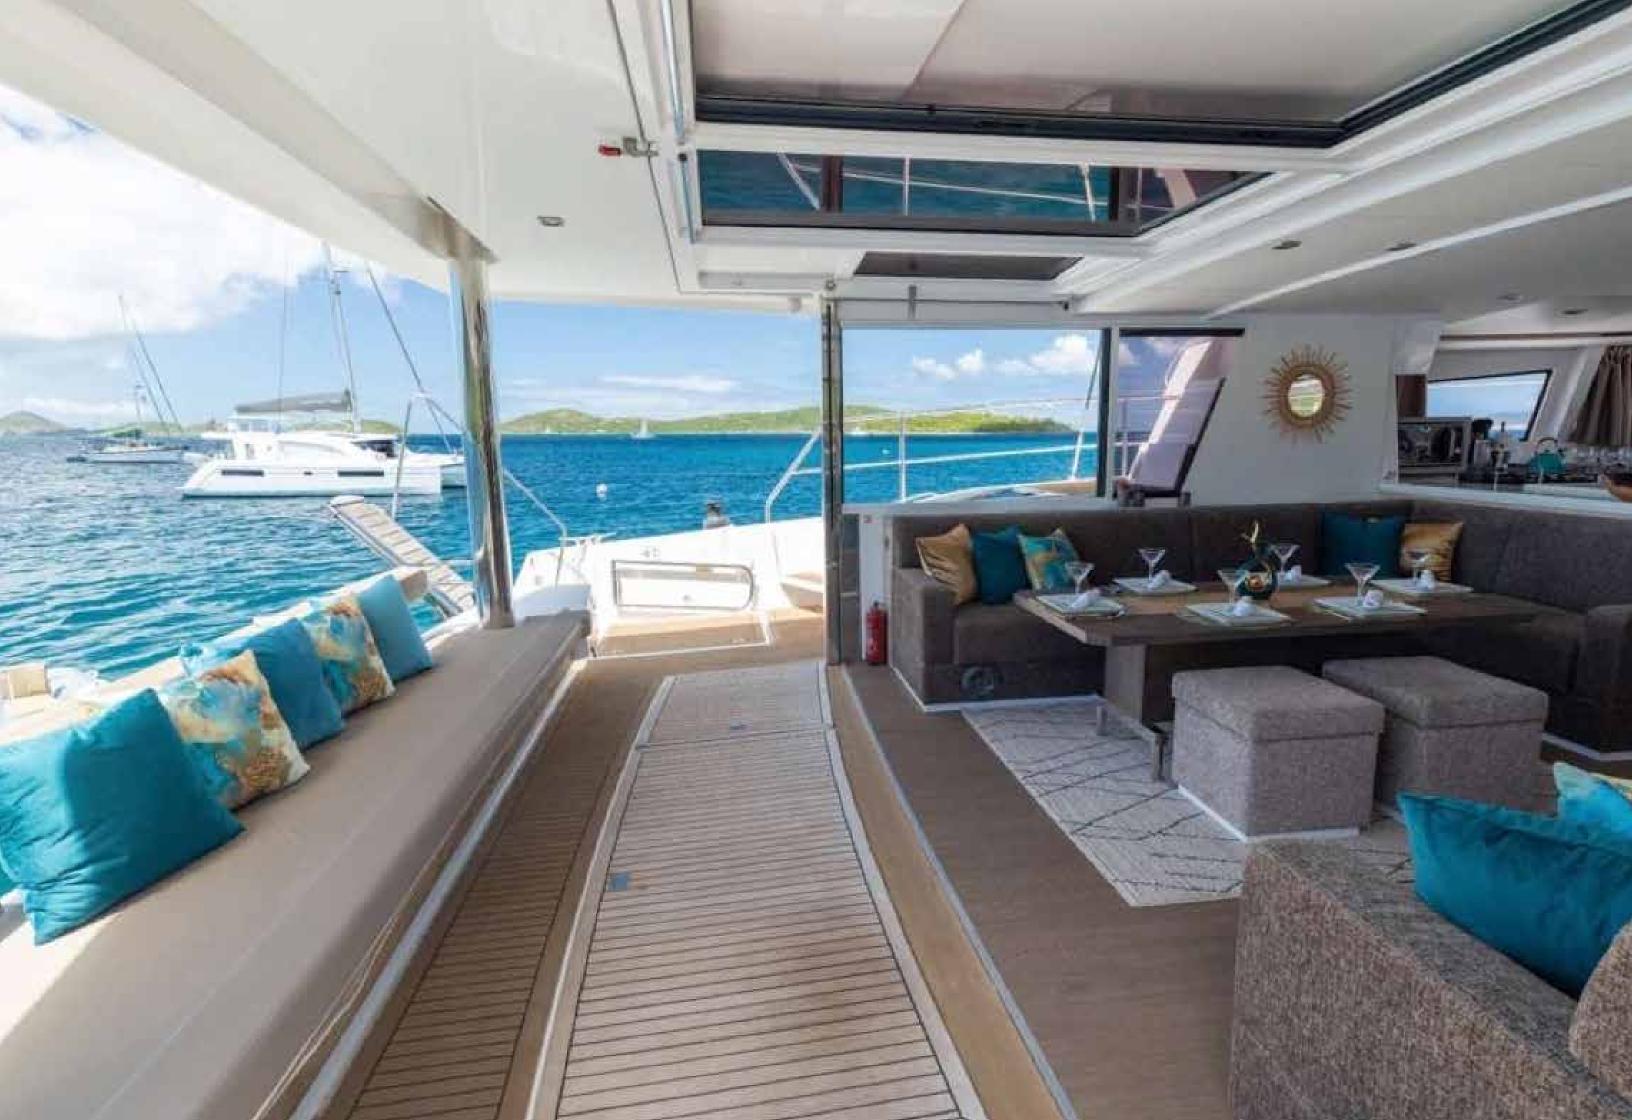

## GALAXSEA

Galaxsea is your ultimate panoramic charter option! She is characterized by completely open spaces. Boasting clean cut interior design and large, luxury social areas. Providing a large tilt-and-turn door and sliding windows for a never ending grand vision on the ocean. Galaxsea promises a 5-star luxury charter yacht that is modern and eminently stylish!