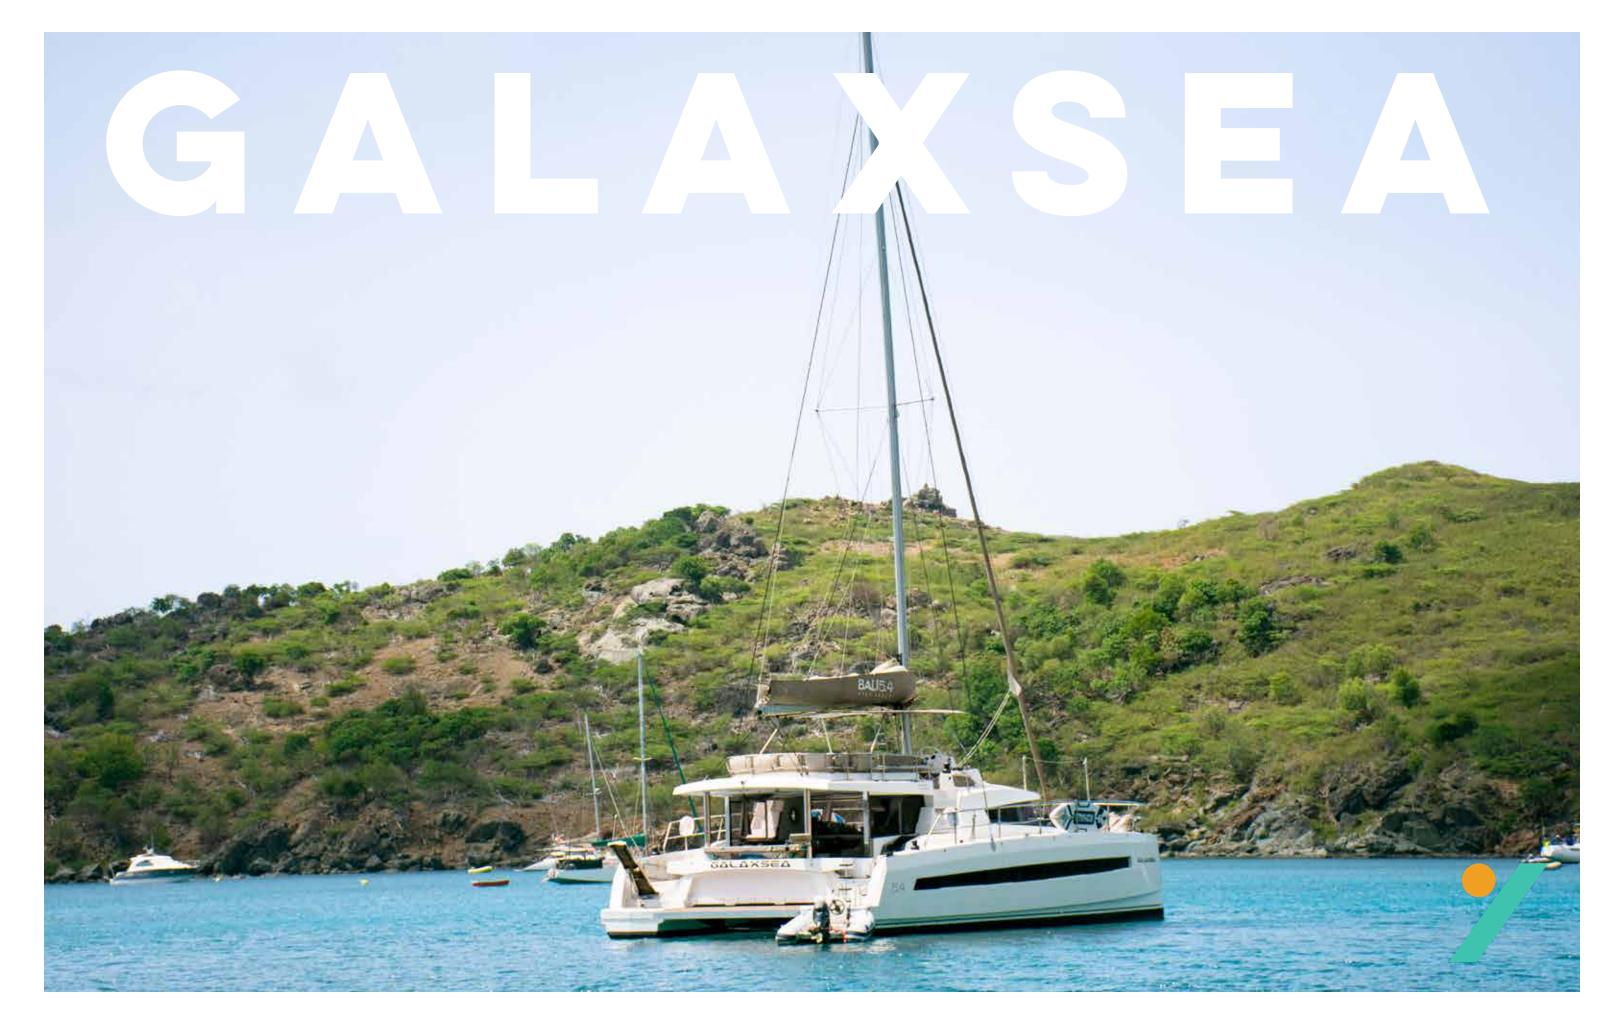

LENGTH: 54 FEET BUILDER: BALI CATAMARANS YEAR BUILT: 2019 CREW: 2 CABINS: 4 GUEST: 8 QUEEN: 4

## GALAXSEA

Galaxsea is your ultimate panoramic charter option! She is characterized by completely open spaces. Boasting clean cut interior design and large, luxury social areas. Providing a large tilt-and-turn door and sliding windows for a never ending grand vision on the ocean. Galaxsea promises a 5-star luxury charter yacht that is modern and eminently stylish!