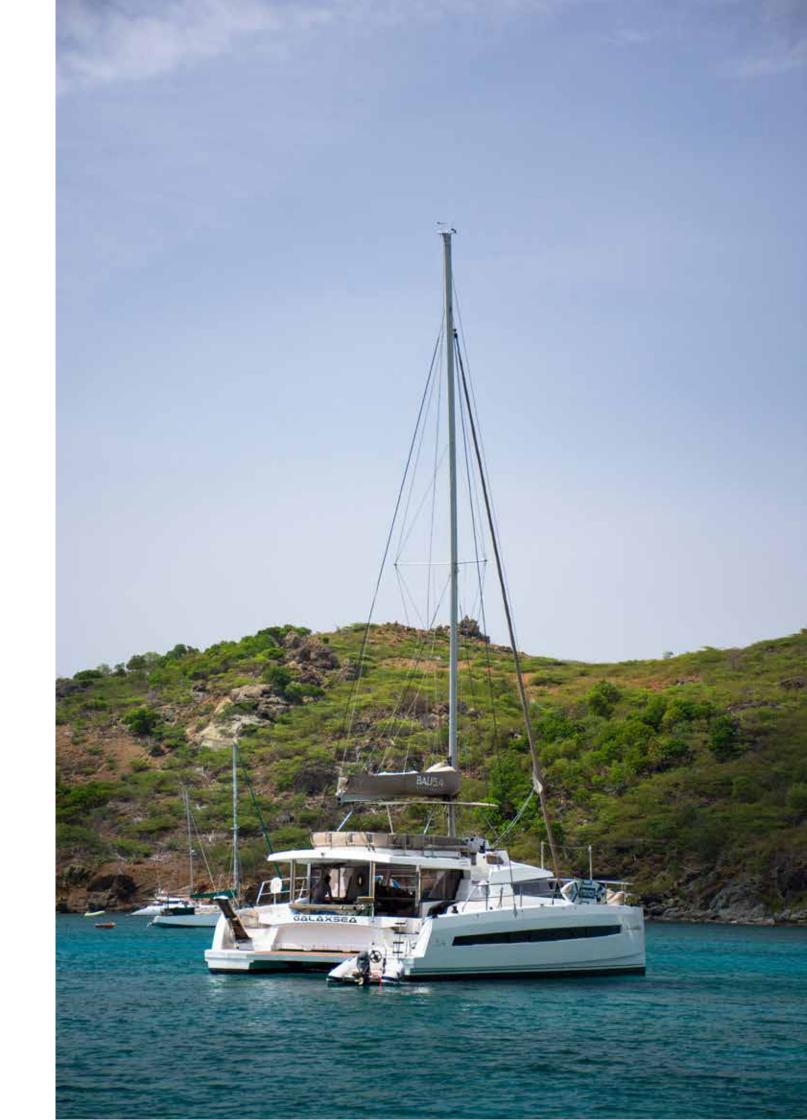

LENGTH: 54 FEET BUILDER: BALI CATAMARANS YEAR BUILT: 2019 CREW: 2 CABINS: 4 GUEST: 8 QUEEN: 4

## GALAXSEA

Galaxsea is your ultimate panoramic charter option! She is characterized by completely open spaces. Boasting clean cut interior design and large, luxury social areas. Providing a large tilt-and-turn door and sliding windows for a never ending grand vision on the ocean. Galaxsea promises a 5-star luxury charter yacht that is modern and eminently stylish!